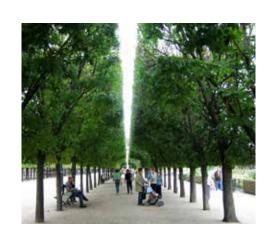

### **BOULEVARD**

A BOULEVARD PROVIDES VISUAL BUFFERING AND PRIVACY TO THE RESIDENTIAL EDGE, WHILE MAINTAINING SUNLIGHT ACCESS AND VIEWS.