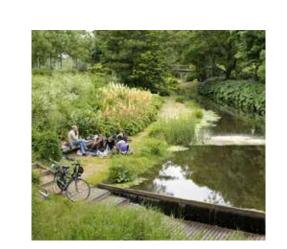

# DOMAIN CREEK -

A CHAIN OF PONDS ALONG DOMAIN CREEK OFFERS PICNIC SETTINGS AND RECREATION OPPORTUNITIES ALONGSIDE THE CREEK AS WELL AS IMPROVING WATER QUALITY.