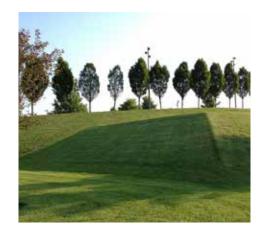

# SCENIC QUALITIES

EXPOSURE TO SIGNIFICANT LANDFORM

SPATIAL EXPANSION

PROSPECT; LARGE UNINTERRUPTED VISTAS, WITH A 'BIG SKY'

SIGNIFICANT VEGETATION & TREES

EXPOSURE TO WEATHER

# SCENIC PARKLAND VISTAS

THE SCENIC QUALITIES OF
THE PARKLAND VISTAS ARE
PROTECTED AND ENHANCED
WITH PLANTING AND LANDFORM.