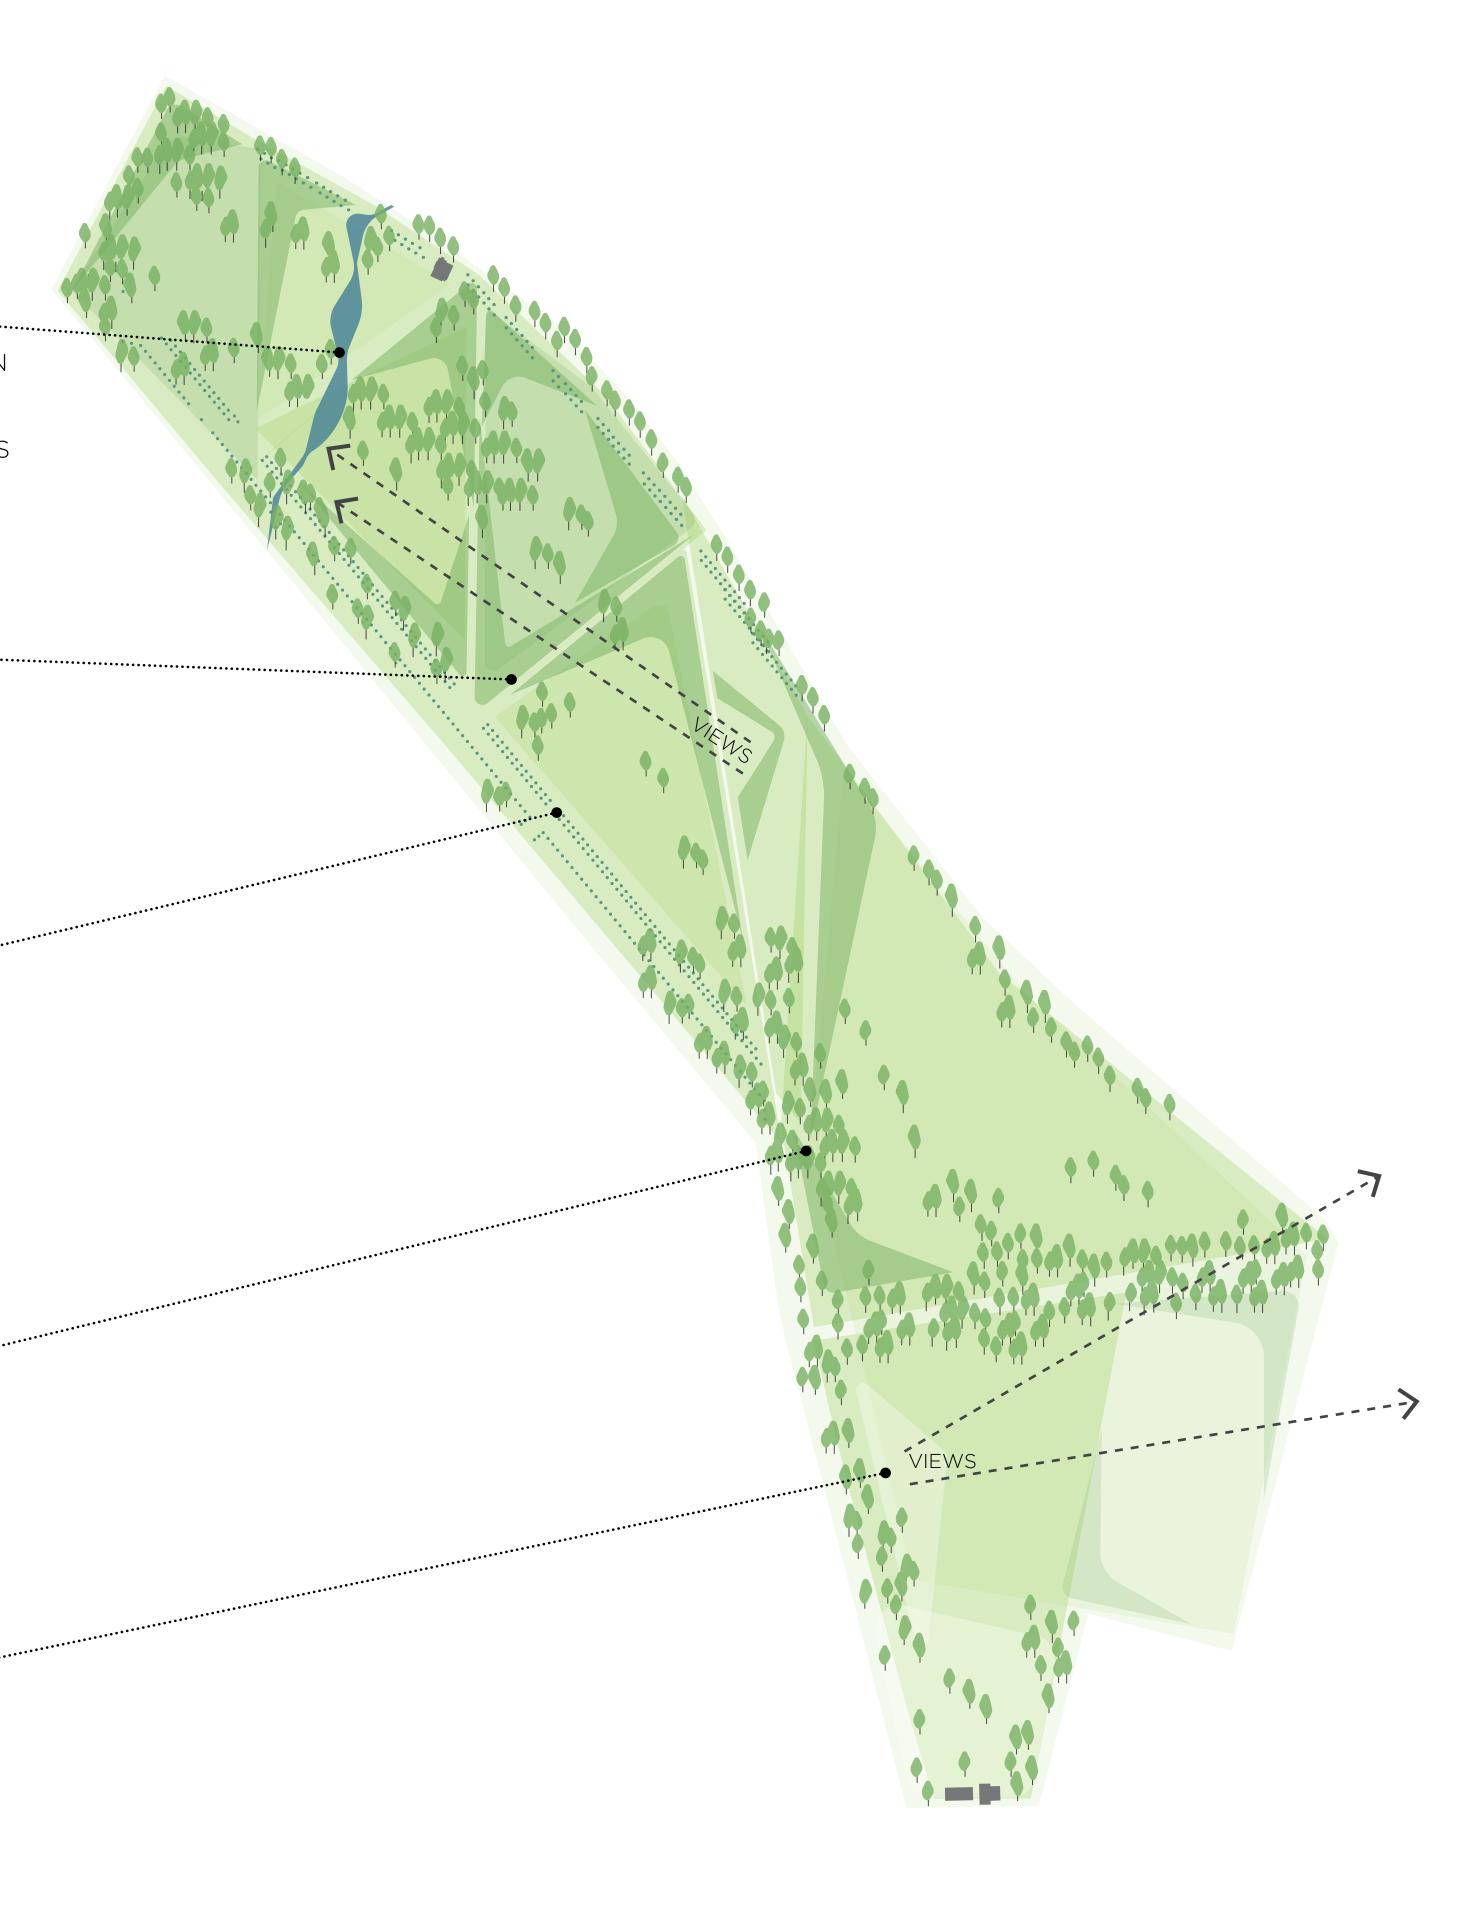

# SCENIC QUALITIES

EXPOSURE TO SIGNIFICANT LANDFORM

SPATIAL EXPANSION

PROSPECT; LARGE UNINTERRUPTED VISTAS, WITH A 'BIG SKY'

SIGNIFICANT VEGETATION & TREES

EXPOSURE TO WEATHER

# DOMAIN CREEK -

A CHAIN OF PONDS ALONG DOMAIN CREEK OFFERS PICNIC SETTINGS AND RECREATION OPPORTUNITIES ALONGSIDE THE CREEK AS WELL AS IMPROVING WATER QUALITY.

# SCENIC PARKLAND VISTAS

THE SCENIC QUALITIES OF
THE PARKLAND VISTAS ARE
PROTECTED AND ENHANCED
WITH PLANTING AND LANDFORM.

### **BOULEVARD**

A BOULEVARD PROVIDES VISUAL BUFFERING AND PRIVACY TO THE RESIDENTIAL EDGE, WHILE MAINTAINING SUNLIGHT ACCESS AND VIEWS.

# **VEGETATION AND ECOLOGY**

SIGNIFICANT VEGETATION IS RETAINED AND NEW PLANTING LOOKS FOR OPPORTUNITIES TO ENHANCE ECOLOGICAL VALUES.

# **EXPANSIVE VIEWS**

EXPANSIVE VIEWS AND OPEN SPACE FOR RECREATION, PICNICS AND AN ESCAPE FROM THE URBAN ENVIRONMENT.